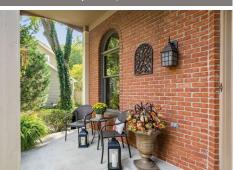

## \$498,000

Delightful custom built two story in Potters Creek. 3 large Bedrooms on 2nd floor, 3 full baths. Private Owners suite with walk in closet and large walk in shower and whirlpool tub. Vaulted entry overlooking Living and Dining Room with custom windows. Beamed family room with Fireplace. First floor den and laundry. Kitchen/eating area overlooks private rear yard with large deck. Six panel doors and special wainscoting features. 2 car extra-large sideload garage. Full basement ready to finish.Easy access to schools-(Evening St. elementary), parks and transportation.