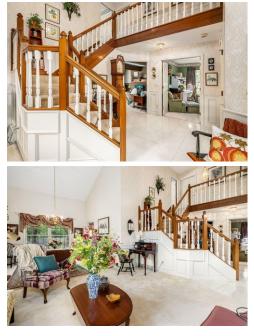

## \$498,000

Delightful custom built two story in Potters Creek. 3 large Bedrooms on 2nd floor, 3 full baths. Private Owners suite with walk in closet and large walk in shower and whirlpool tub. Vaulted entry overlooking Living and Dining Room with custom windows. Beamed family room with Fireplace. First floor den and laundry. Kitchen/eating area overlooks private rear yard with large deck. Six panel doors and special wainscoting features. 2 car extra-large sideload garage. Full basement ready to finish.Easy access to schools-(Evening St. elementary), parks and transportation.