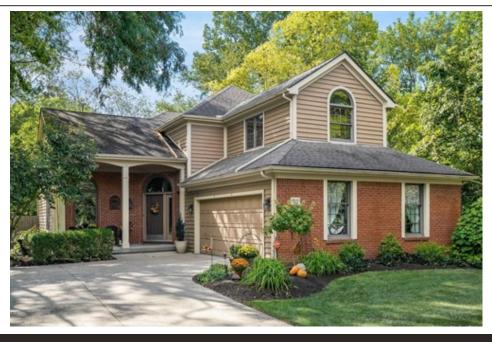

## 6885 Ravine Cir, Worthington, OH 43085

- » Beds: 3 | Baths: 3 Full
- » MLS #: 223030080
- » Single Family | 2,471 ft<sup>2</sup> | Lot: 18,731 ft<sup>2</sup>
- » More Info: 6885RavineCir.IsForSale.com

## \$498,000

Delightful custom built two story in Potters Creek. 3 large Bedrooms on 2nd floor, 3 full baths. Private Owners suite with walk in closet and large walk in shower and whirlpool tub. Vaulted entry overlooking Living and Dining Room with custom windows. Beamed family room with Fireplace. First floor den and laundry. Kitchen/eating area overlooks private rear yard with large deck. Six panel doors and special wainscoting features. 2 car extra-large sideload garage. Full basement ready to finish.Easy access to schools-(Evening St. elementary), parks and transportation.